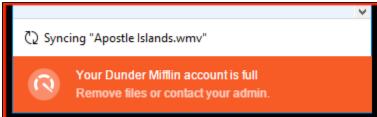

## **Uploading/Updating File Quota Error**

You are unable to upload additional files while over quota. Existing files will not be removed and will continue to be accessible (although may not be updated or changed until the account is below quota). The error seen when trying to upload additional files or update existing files when over quota look like these:

In order to upload or update any of your files in Dropbox, you must first get below quota.