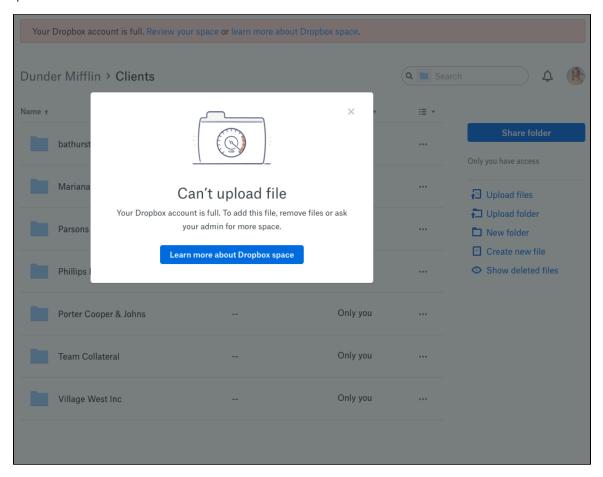

## **Uploading/Updating File Quota Error**

You are unable to upload additional files while over quota. Existing files will not be removed and will continue to be accessible (although may not be updated or changed until the account is below quota). The error seen when trying to upload additional files or update existing files when over quota look like these:

In order to upload or update any of your files in Dropbox, you must first get below quota.