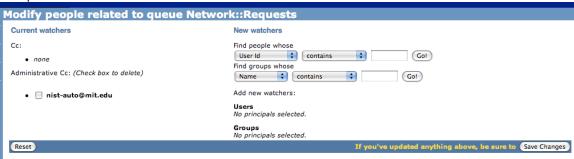

#### Solution

The process is a bit slow, but if you have the ability to view the "Configuration" tab (https://help.mit.edu/Admin/Queues/), you can click on each queue in question and look at that queue's Watcher list. Watchers may be individual email addresses (Example 1) or mailing lists (Example 2).

#### Example 2