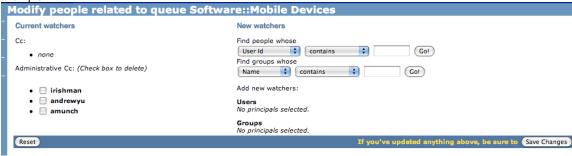

#### Solution

The process is a bit slow, but if you have the ability to view the "Configuration" tab (https://help.mit.edu/Admin/Queues/), you can click on each queue in question and look at that queue's Watcher list. Watchers may be individual email addresses (Example 1) or mailing lists (Example 2).

Example 1