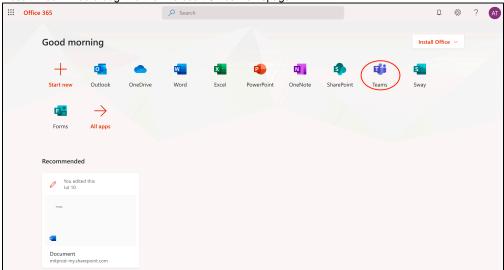

4. Complete Authentication with Touchstone using a certificate, Kerberos username and password, or tickets. Result: You will be brought to the Microsoft Office Homepage.

5. Select the **Teams** icon from the menu of Microsoft applications on the homepage. *Result.* You will be brought to your Teams home page.