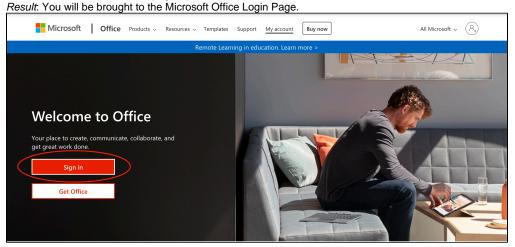

#### **How to Login to Microsoft Teams**

1. Visit the Microsoft Office Homepage.

2. Click Sign In.

3. Type in your MIT email ex. username1@mit.edu and click the blue **Next** button. *Result*: You will be brought to the Touchstone Authentication page.