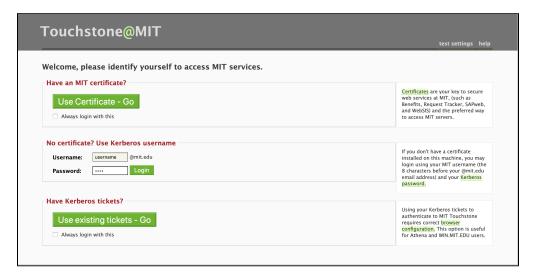

4. Complete Authentication with Touchstone using a certificate, Kerberos username and password, or tickets. Result: You will be brought to the Microsoft Office Homepage.

5. Select the **Teams** icon from the menu of Microsoft applications on the homepage. *Result.* You will be brought to your Teams home page.