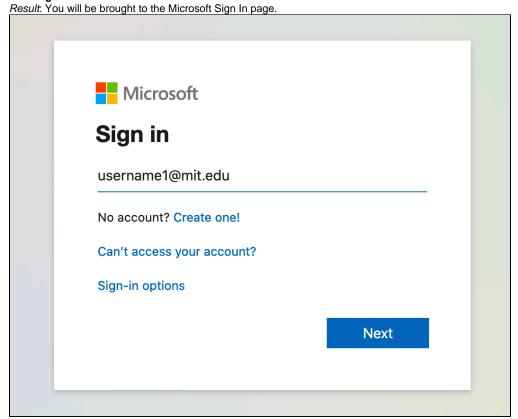

#### **How to Login to Microsoft Teams**

1. Visit the Microsoft Office Homepage.

2. Click Sign In.

3. Type in your MIT email ex. username1@mit.edu and click the blue **Next** button. *Result*: You will be brought to the Touchstone Authentication page.