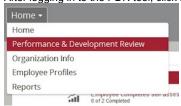

## How do I locate a particular PDR form?

1. After logging in to the PDR tool, click Home in the upper left, then choose Performance and Development Review

2. Find the form you are looking for (such as 2013-14 PDR Yr End for [your name] or 2014-15 PDR for [your name]).