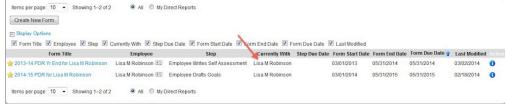

- Only forms awaiting action by you are displayed when Inbox is selected. To see other forms, click All Forms (or other display
  filters) in the box on the left.
- Managers with lots of forms may wish to sort by column.
- 3. To begin or resume working on a form, click on the Form Title.
- 4. In folders other than your Inbox, the column for Currently with shows who has responsibility for the next action in the PDR process.