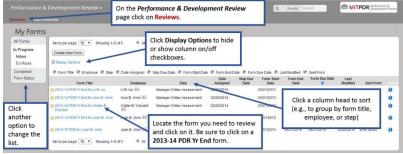

- Only forms awaiting action by you are displayed when Inbox is selected. To see other forms, click All Forms (or other display
  filters) in the box on the left.
- Managers with lots of forms may wish to sort by column.
- 3. To begin or resume working on a form, click on the Form Title.
- 4. In folders other than your Inbox, the column for Currently with shows who has responsibility for the next action in the PDR process.